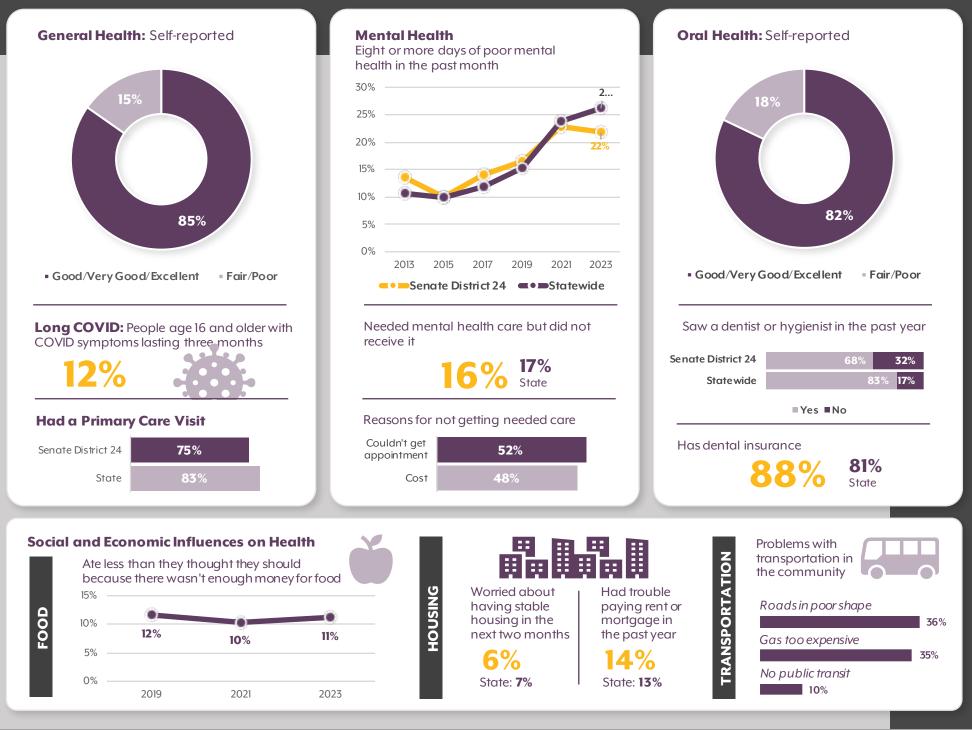

# COLORADO HEALTH ACCESS SURVEY 2023

#### Local Data Profile | Senate District 24







District Data

Profile

Senate

## **Insurance Types**

Ability

Have difficulty performing daily activities because



#### Affordability and Cost of Care Surprise bills Did not get care Had an unexpected because of cost bill for medical services in the past 12 19% in the past year months, by type 13% of care 10% 10% **Doctor Care** Specialty Care Prescription **Dental Care** State: 26%

More analysis online







Telemedicine Used telemedicine in the past year



### Broadband

Households that do not have broadband internet service