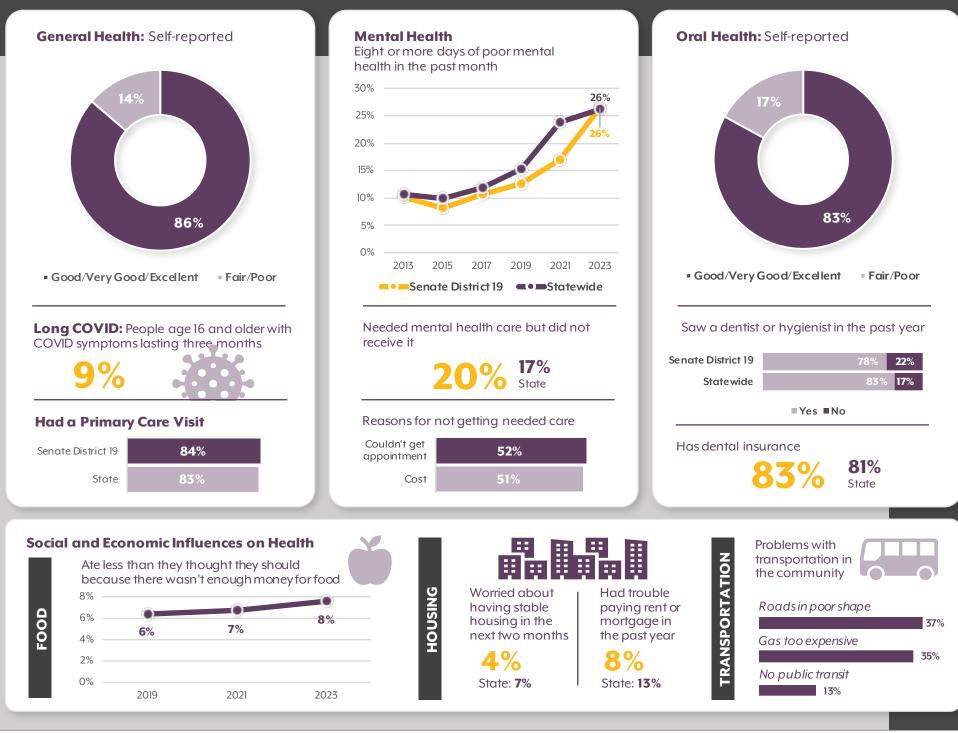

## Insurance Types

Affordability and Cost of Care Surprise bills Did not get care Had an unexpected because of cost bill for medical services 16% in the past 12 in the past year months, by type of care 8% 8% 7% **Doctor Care** Specialty Care Prescription **Dental Care** State: 26%