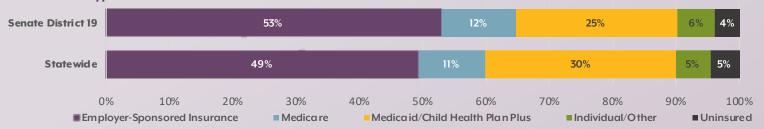

## Insurance Types

Affordability and Cost of Care Surprise bills Did not get care Had an unexpected because of cost bill for medical services 16% in the past 12 in the past year months, by type of care 8% 8% 7% **Doctor Care** Specialty Care Prescription **Dental Care** State: 26%